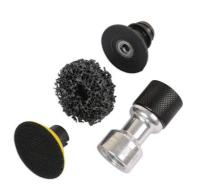

## **Additional Information**

- The impact driven brake/hub cleaning system cleans the wheel bearings flange/disc brake rotor interface and lug.
- The unique, versatile designed adaptor uses the 1/2"D impact wrench to drive the high strength material, cleaning rust and corrosion away.
- Complete with three attachments: Strip disc, disc holder and foam pad holder. Also suitable for use with Connect Products: 32140, 32095, 32096, 32097, 32098, 32103, 32104, 32105, 32112, 32113, 32114
- · Ideal for wheel hubs with studs or bolts, body panel preparation and cleaning plus cleaning and sanding wheels.
- Maximum air pressure 90psi Consumable Spares available: Strip Disc Part No 6437, Twist Lock Disc Part No 6438 and Foam Pad -Part No 6439