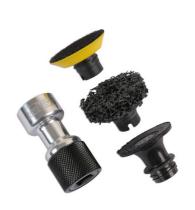

## **Additional Information**

- The impact driven brake/hub cleaning system cleans the wheel bearings flange/disc brake rotor interface and lug.
- The unique, versatile designed adaptor uses the 1/2"D impact wrench to drive the high strength material, cleaning rust and corrosion away.
- Complete with three attachments: Strip disc, disc holder and foam pad holder. Also suitable for use with Connect Products: 32140, 32095, 32096, 32097, 32098, 32103, 32104, 32105, 32112, 32113, 32114
- · Ideal for wheel hubs with studs or bolts, body panel preparation and cleaning plus cleaning and sanding wheels.
- Maximum air pressure 90psi Consumable Spares available: Strip Disc Part No 6437, Twist Lock Disc Part No 6438 and Foam Pad -Part No 6439